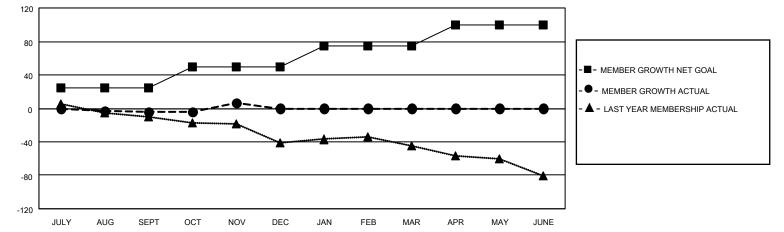

## GAT MONTHLY MEMBERSHIP PROGRESS REPORT

**Multiple District 39** 

Results as of: 11/30/2022 LOCATION: IDAHO

| Clubs                 |               |           |               | Members               |                           |                         |                                                    |
|-----------------------|---------------|-----------|---------------|-----------------------|---------------------------|-------------------------|----------------------------------------------------|
| RESULTS FOR 2022-2023 |               |           |               | RESULTS FOR 2022-2023 |                           |                         |                                                    |
| QUARTER               | NEW CLUB GOAL | NEW CLUBS | DROPPED CLUBS | QUARTER               | MEMBER GROWTH NET<br>GOAL | MEMBER GROWTH<br>ACTUAL | DROPPED<br>MEMBERS ACTUAL<br>(including transfers) |
| JULY/AUG/SEPT         | 0             | 0         | 0             | JULY/AUG/SE           | PT 25                     | 19                      | 19                                                 |
| OCT/NOV/DEC           | 0             | 0         | 0             | OCT/NOV/DE            | C 25                      | 25                      | 12                                                 |
| JAN/FEB/MAR           | 0             | 0         | 0             | JAN/FEB/MAF           | 25                        | 0                       | 0                                                  |
| APR/MAY/JUNE          | 1             | 0         | 0             | APR/MAY/JUN           | NE 25                     | 0                       | 0                                                  |