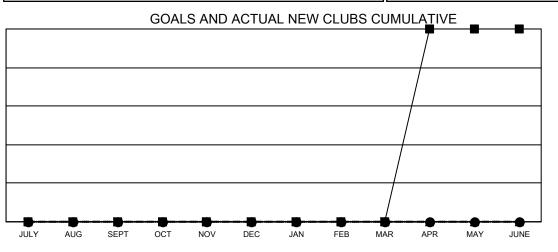

## GAT MONTHLY MEMBERSHIP PROGRESS REPORT

**Multiple District 39** 

Results as of: 11/30/2022 LOCATION: IDAHO

| Clubs                 |               |           |               | Members               |                           |                         |                                                    |
|-----------------------|---------------|-----------|---------------|-----------------------|---------------------------|-------------------------|----------------------------------------------------|
| RESULTS FOR 2022-2023 |               |           |               | RESULTS FOR 2022-2023 |                           |                         |                                                    |
| QUARTER               | NEW CLUB GOAL | NEW CLUBS | DROPPED CLUBS | QUARTER               | MEMBER GROWTH NET<br>GOAL | MEMBER GROWTH<br>ACTUAL | DROPPED<br>MEMBERS ACTUAL<br>(including transfers) |
| JULY/AUG/SEPT         | 0             | 0         | 0             | JULY/AUG/SE           | PT 25                     | 19                      | 19                                                 |
| OCT/NOV/DEC           | 0             | 0         | 0             | OCT/NOV/DE            | C 25                      | 25                      | 12                                                 |
| JAN/FEB/MAR           | 0             | 0         | 0             | JAN/FEB/MAF           | 25                        | 0                       | 0                                                  |
| APR/MAY/JUNE          | 1             | 0         | 0             | APR/MAY/JUN           | NE 25                     | 0                       | 0                                                  |